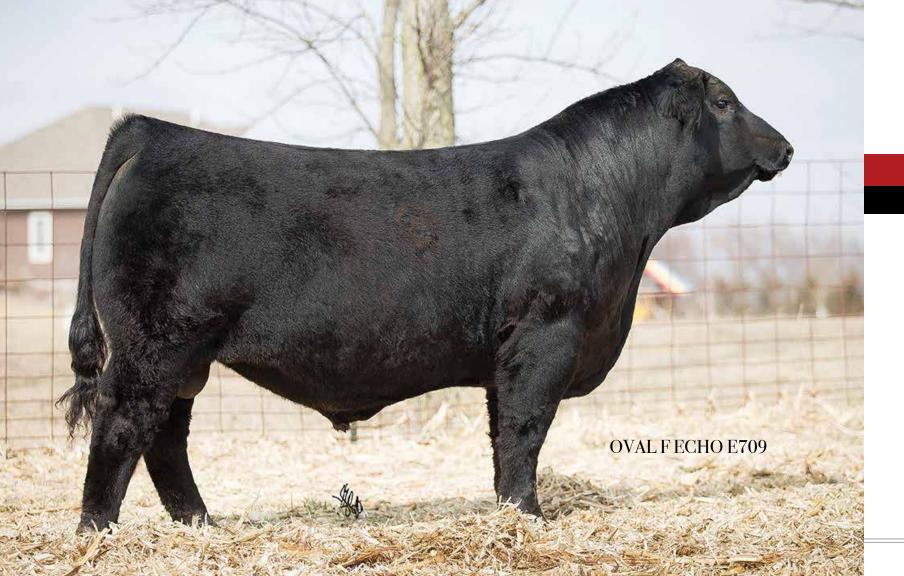

# THE ULTIMATE COMBINATION OF PHENOTYPE AND GENOTYPE

**OWNED WITH OVAL F RANCH** 

CE: 8.4 | BW: 3.8 | WW: 85.8 | YW: 135.5 | ADG: | MCE: 4.9 | MILK: 22.4 | MWW: 65.2 | STAY: 13.6 | DOC: | CW: 51.5 | YG: -0.52 | MARB: -0.01 | BF: -0.12 | REA: 1.23 | API: 117.1 | TI: 76.7

GW-WBF SUBSTANCE 820Y Sire: WBF SIGNIFICANT B132 WBF HFBF X376

**OVAL F RINGLEADER R579** Dam: RUBYS MISS CLEO 240Z **RUBYS MISS CLEO 964W** 

# ASA: 3282048 | PUREBRED SIMMENTAL | HOMOZYGOUS BLACK | HOMOZYGOUS POLLED

- Awesome phenotype with elite power and growth.
- First calf reports have been great.