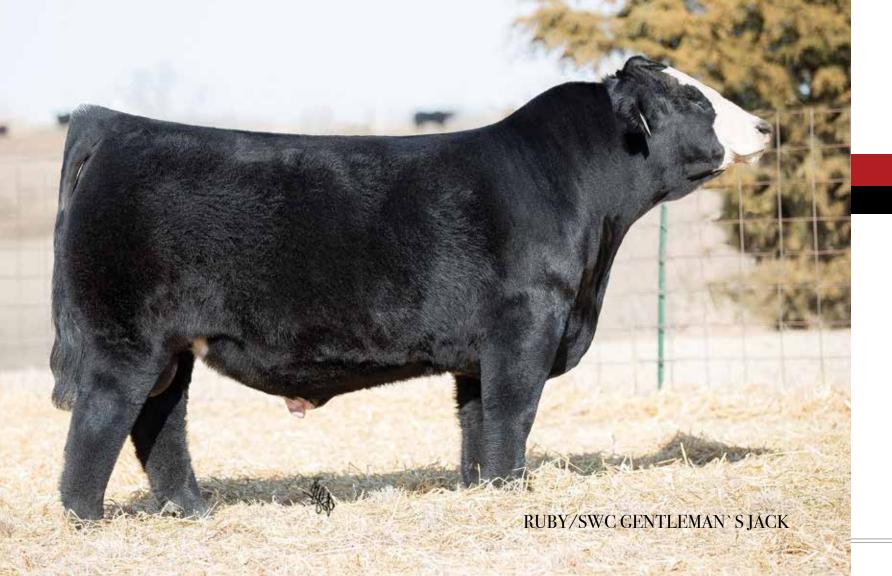

MR HOC BROKER Sire: RUBY SWC BATTLE CRY 431B SWC RUBY YETTI 143Y **RUBYS WIDE OPEN 909W Dam:** RUBYS RHYTHM 258Z **RUBYS RHYTHM U857** 

**Reserve Grand Champion** Purebred Simmen Female San Antonio Stock Show & Rodeo Shown by Morgan Culpepper