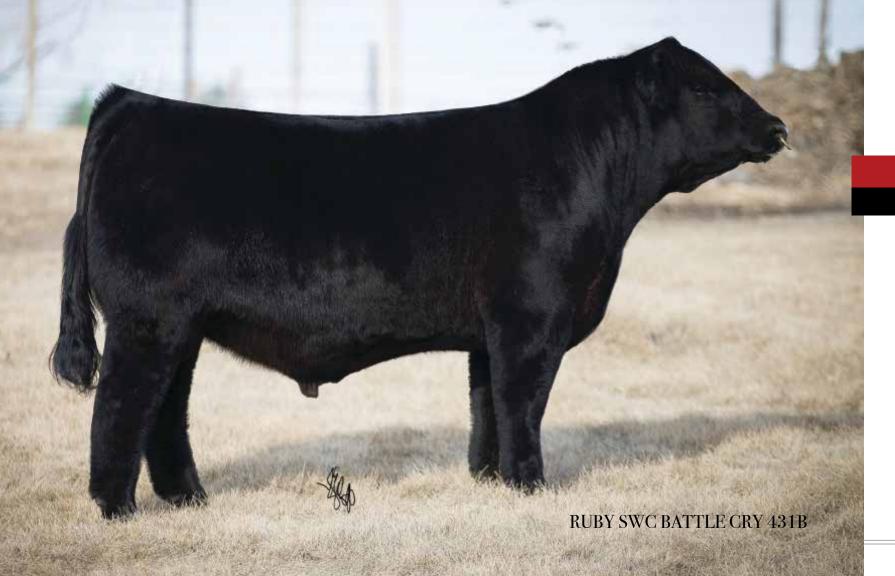

MR HOC BROKER Sire: RUBY SWC BATTLE CRY 431B SWC RUBY YETTI 143Y **RUBYS WIDE OPEN 909W Dam:** RUBYS RHYTHM 258Z **RUBYS RHYTHM U857** 

**Reserve Grand Champion** Purebred Simmen Female San Antonio Stock Show & Rodeo Shown by Morgan Culpepper

# ASA: 2871257 | PUREBRED SIMMENTAL | HOMOZYGOUS BLACK | HOMOZYGOUS POLLED

- Most consistent sire ever used at Ruby Cattle Co.
- Our go-to sire to add eye appeal and marketability to both heifer and bull progeny.
- We have used him with success on heifers and will increase his use on heifers.
- Daughters calve easily and are transmitting phenotype to their offspring.
- Breed-leading performance.