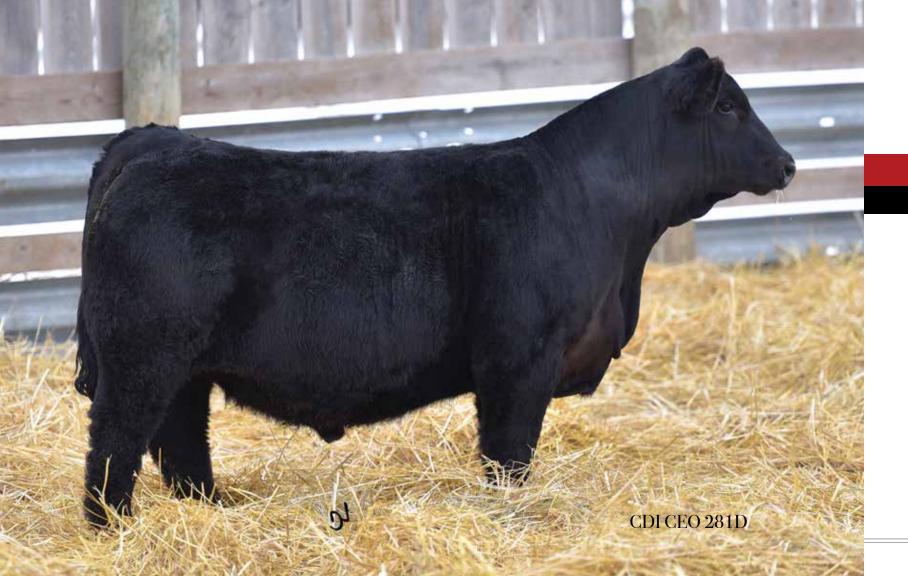

W/C UNITED 956Y Sire: W/C EXECUTIVE ORDER 8543B MISS WERNING KP 8543U GW-WBF SUBSTANCE 820Y (Dam: HOOK`S BEYONCE 82B HOOK`S SARITA 92Y

# AN ELITE PERFORMANCE SIRE

#### ASA: 3152372 | PUREBRED SIMMENTAL | HOMOZYGOUS BLACK | HOMOZYGOUS POLLED

- An elite performance sire.
- First progeny led the way in ultrasound data.
- Progeny available through Werning and Ruby Cattle Co.