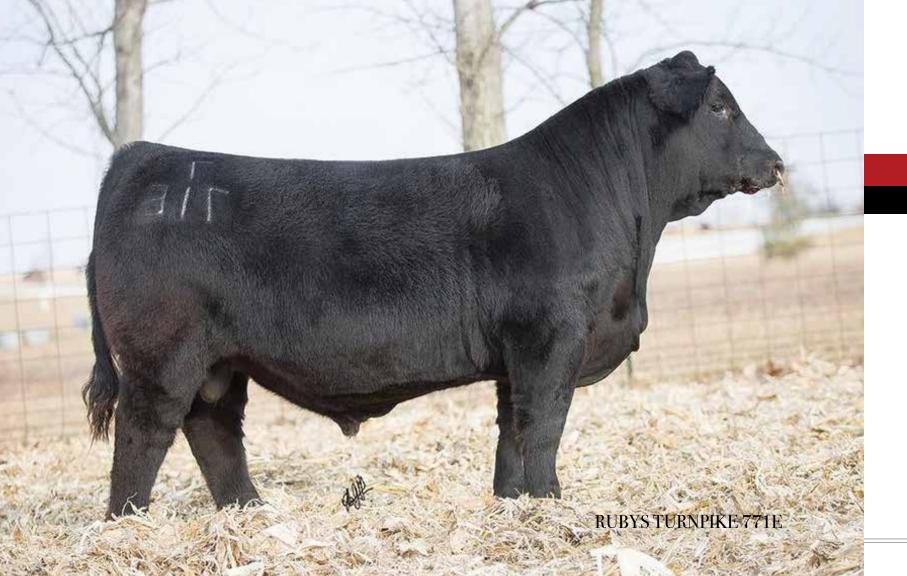

# A TRUE STANDOUT OF THE 2017 CALF CROP

CE: 9.5 | BW: 1.9 | WW: 76.3 | YW: 114.4 | ADG: | MCE: 4.2 | MILK: 20.2 | MWW: 58.3 | STAY: 15.1 | DOC: | CW: 39.1 | YG: -0.51 | MARB: 0.08 | BF: -0.109 | REA: 1.14 | API: 124.8 | TI: 75

GW-WBF SUBSTANCE 820Y Sire: WBF SIGNIFICANT B132 WBF HEBE X376

**HTP SVF IN DEW TIME** (Dam:) RUBYS JILL 035X RUBYS JILL 815U

# ASA: 3282185 | PUREBRED SIMMENTAL | HOMOZYGOUS BLACK) | HOMOZYGOUS POLLED

- Tremendous combination of Eve Appeal, Performance, and Athleticism.
- He comes from a cow family with tremendous udder quality and fertility.
- Great first calf reports.
- Call Hartman Cattle Co. on semen availability.