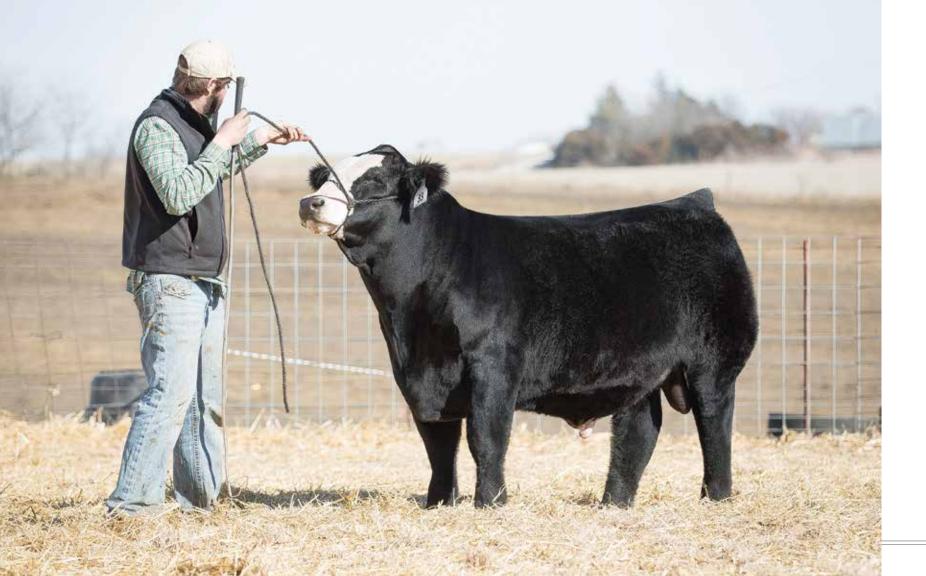

MR HOC BROKER Sire: RUBY SWC BATTLE CRY 431B SWC RUBY YETTI 143Y **RUBYS WIDE OPEN 909W Dam:** RUBYS RHYTHM 258Z **RUBYS RHYTHM U857** 

**Reserve Grand Champion** Purebred Simmen Female San Antonio Stock Show & Rodeo Shown by Morgan Culpepper