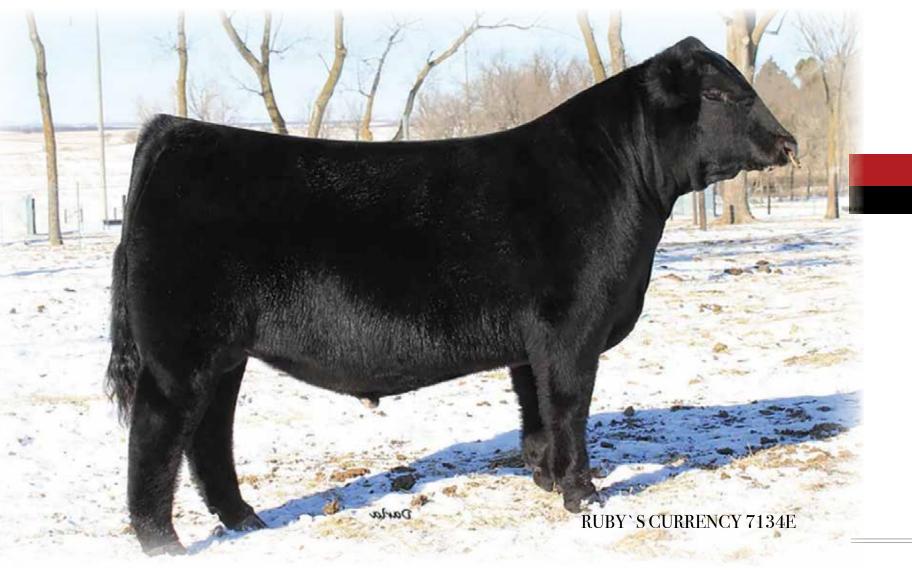

GW-WBF SUBSTANCE 820Y Sire: WBF SIGNIFICANT B132 WBF HEBE X376

**HTP SVF IN DEW TIME** (Dam:) RUBYS JILL 035X RUBYS JILL 815U

# ASA: 3282185 | PUREBRED SIMMENTAL | HOMOZYGOUS BLACK) | HOMOZYGOUS POLLED

- Tremendous combination of Eve Appeal, Performance, and Athleticism.
- He comes from a cow family with tremendous udder quality and fertility.
- Great first calf reports.
- Call Hartman Cattle Co. on semen availability.